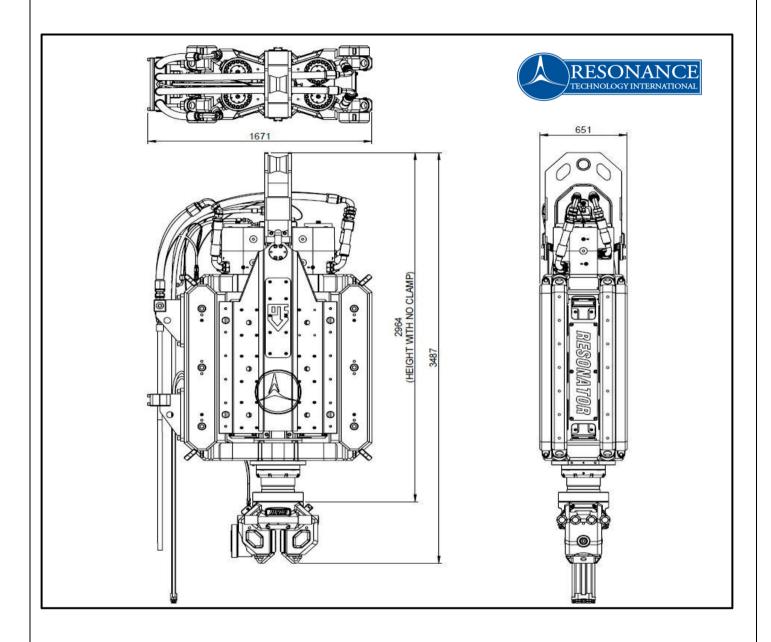

## Specification sheet

## **RD430 Resonator**

Resonator

| Specifications :                            |          | RD430 Resonator |                            |         |  |
|---------------------------------------------|----------|-----------------|----------------------------|---------|--|
| Hydraulic power                             | 430      | kW              | Clamps:                    |         |  |
| Frequency                                   | 60 - 160 | Hz              | Universal Clamp            | RPC3    |  |
| Max. amplitude (in resonance)               | 3-6      | mm              | Transport weight per piece | 472 kg  |  |
| Max. static line-pull                       | 400      | kN              | Clamp pressure             | 690 bar |  |
| Max. operating pressure                     | 350      | bar             |                            |         |  |
| Max. oil flow                               | 550      | l/min           | Powerpack:                 |         |  |
| Total weight (Incl. RPC3 / backing mass)    | 6649     | kg              | Model                      | 600     |  |
| Total weight (Excl. RPC3 & additional mass) | 5328     | kg              |                            |         |  |