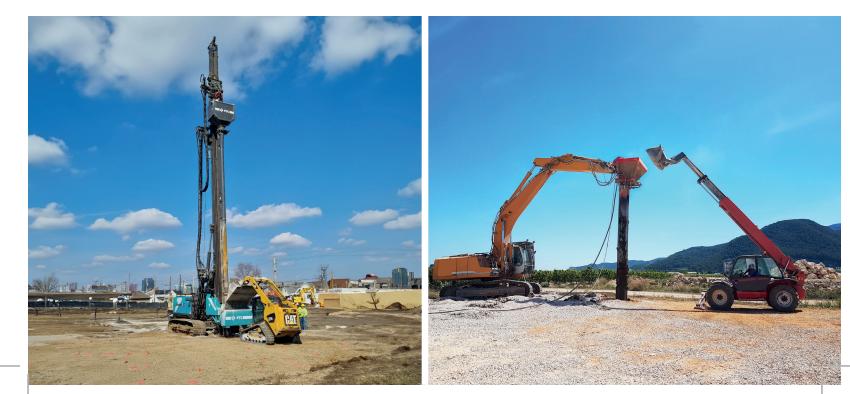

## VIBROLANCE BFS18 - BFS40

## Two Vibrolance models with Bottom Feed system offer a variety of working possibilities (Rig, Crane Excavator) for the production of stone columns.

|                                |          | BFS18                                    | BFS40                    |
|--------------------------------|----------|------------------------------------------|--------------------------|
|                                |          |                                          |                          |
| TECHNICAL DATA                 |          |                                          |                          |
| Hydraulic power                | kw / HP  | 110 / 150                                | 175 / 235                |
| Eccentric moment               | kg.m     | 1.8                                      | 4                        |
| Operational frequency          | Hz / rpm | Up to 50 / 3 000                         | Up to 40 / 2 400         |
| Centrifugal force              | kN       | 178                                      | 253                      |
| Oil flow                       | L/min    | 189                                      | 300                      |
| Max. pressure                  | bar      | 350                                      | 350                      |
| Total weight                   | kg       | 1 820 (vibrator cell and isolators only) | 13 950                   |
|                                |          |                                          |                          |
| OTHER                          |          |                                          |                          |
| Stone column diameter          | mm       | 450 - 800                                | 800 - 1 200              |
| Treatment depth                | m        | 3 - 19 (modular system)                  | 8 - 18 (extension tubes) |
|                                |          |                                          |                          |
| OPTIONS                        |          |                                          |                          |
| Air-jetting                    |          | •                                        | •                        |
| Air compresor 10 bar - 145 psi | m³/min   | 11.5                                     | 11.5                     |
| Maintenance kit - 1 000 h      |          | •                                        | •                        |
|                                |          |                                          |                          |
| ТҮРЕ                           |          |                                          |                          |
| Excavator-mounted (E)          |          | •                                        |                          |
| Rig-mounted (R)                |          | •                                        | •                        |